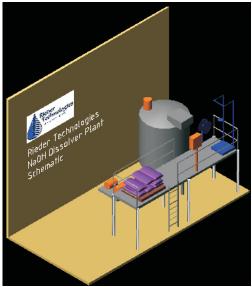

# **CAUSTIC DISSOLVER PLANT**

#### **SYSTEM INCLUDES:**

- 5000Lt, 316 Stainless steel blending tank fitted with 380V mixer to suite. The tank comes complete with adjustable feet, sight glass, temp. gauges and loading hatch with screen to suite.
- 2x Stainless steel mixing and transfer pumps, skid mounted.
  1x on-line, 1x standby. These pumps are primarily used to transfer caustic lye to the day tanks on the washers but they also aid the blending process and can also double as mixing pump,
- should there be an unlikely fault with the agitator.
- Safety shower.
- Stainless steel hose assembly.
- CIP facility.
- Main electrical control panel.
- Fully galvanized loading platform for operator.
- DVD training video as well as detailed instruction manual plus mixing matrix.